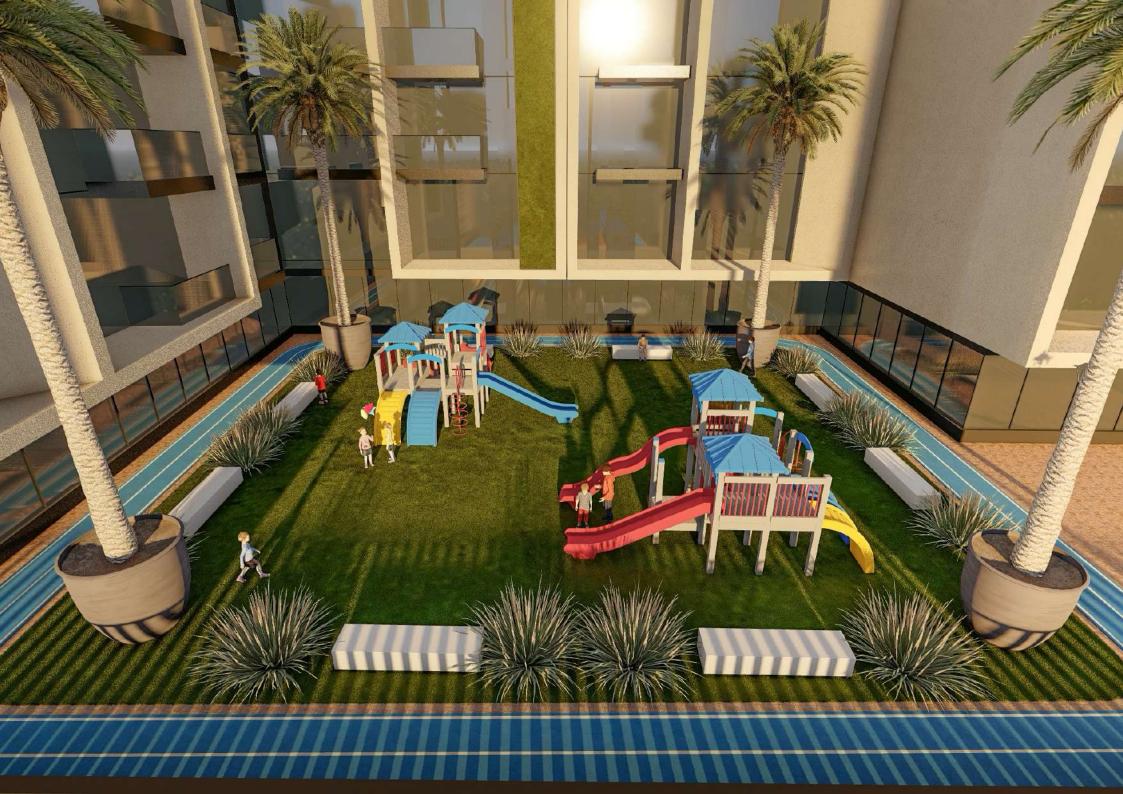

ence

250
Projects
Completed

**42** Companies

Neva Residential is a 17-Stories Residential structure that has all attractive facilities. An off-plan project of Tiger Properties

## PROJECT SUMMARY

Parking Levels

391 Total Flats

14 Total of Offices

Retails

Floor (2 offices, 16 Residential)

Gym

Swimming Pool

Kids Area

Walking Track

BBQ Area

Studio

One Bedroom

Two Bedroom





## LOCATION

Neva Residential is close to so many vital places, making it the most desirable residential place in Dubai, a new experience of living in a modern aesthetic setting

# Jumeirah Village Circle





Upon entering the entrance, you will feel a sense of leisure and tranquillity







Furnished Apartments







For your health development of your health, we provide well-equipped facilities





























### CONTACT US

Mobile: +971 52 554 9435

Email: info@propjunction.org

www.propjunction.ae/projects/neva-residences

#### **ADDRESS**

B301, Metha plaza Building, Oud Metha, Dubai